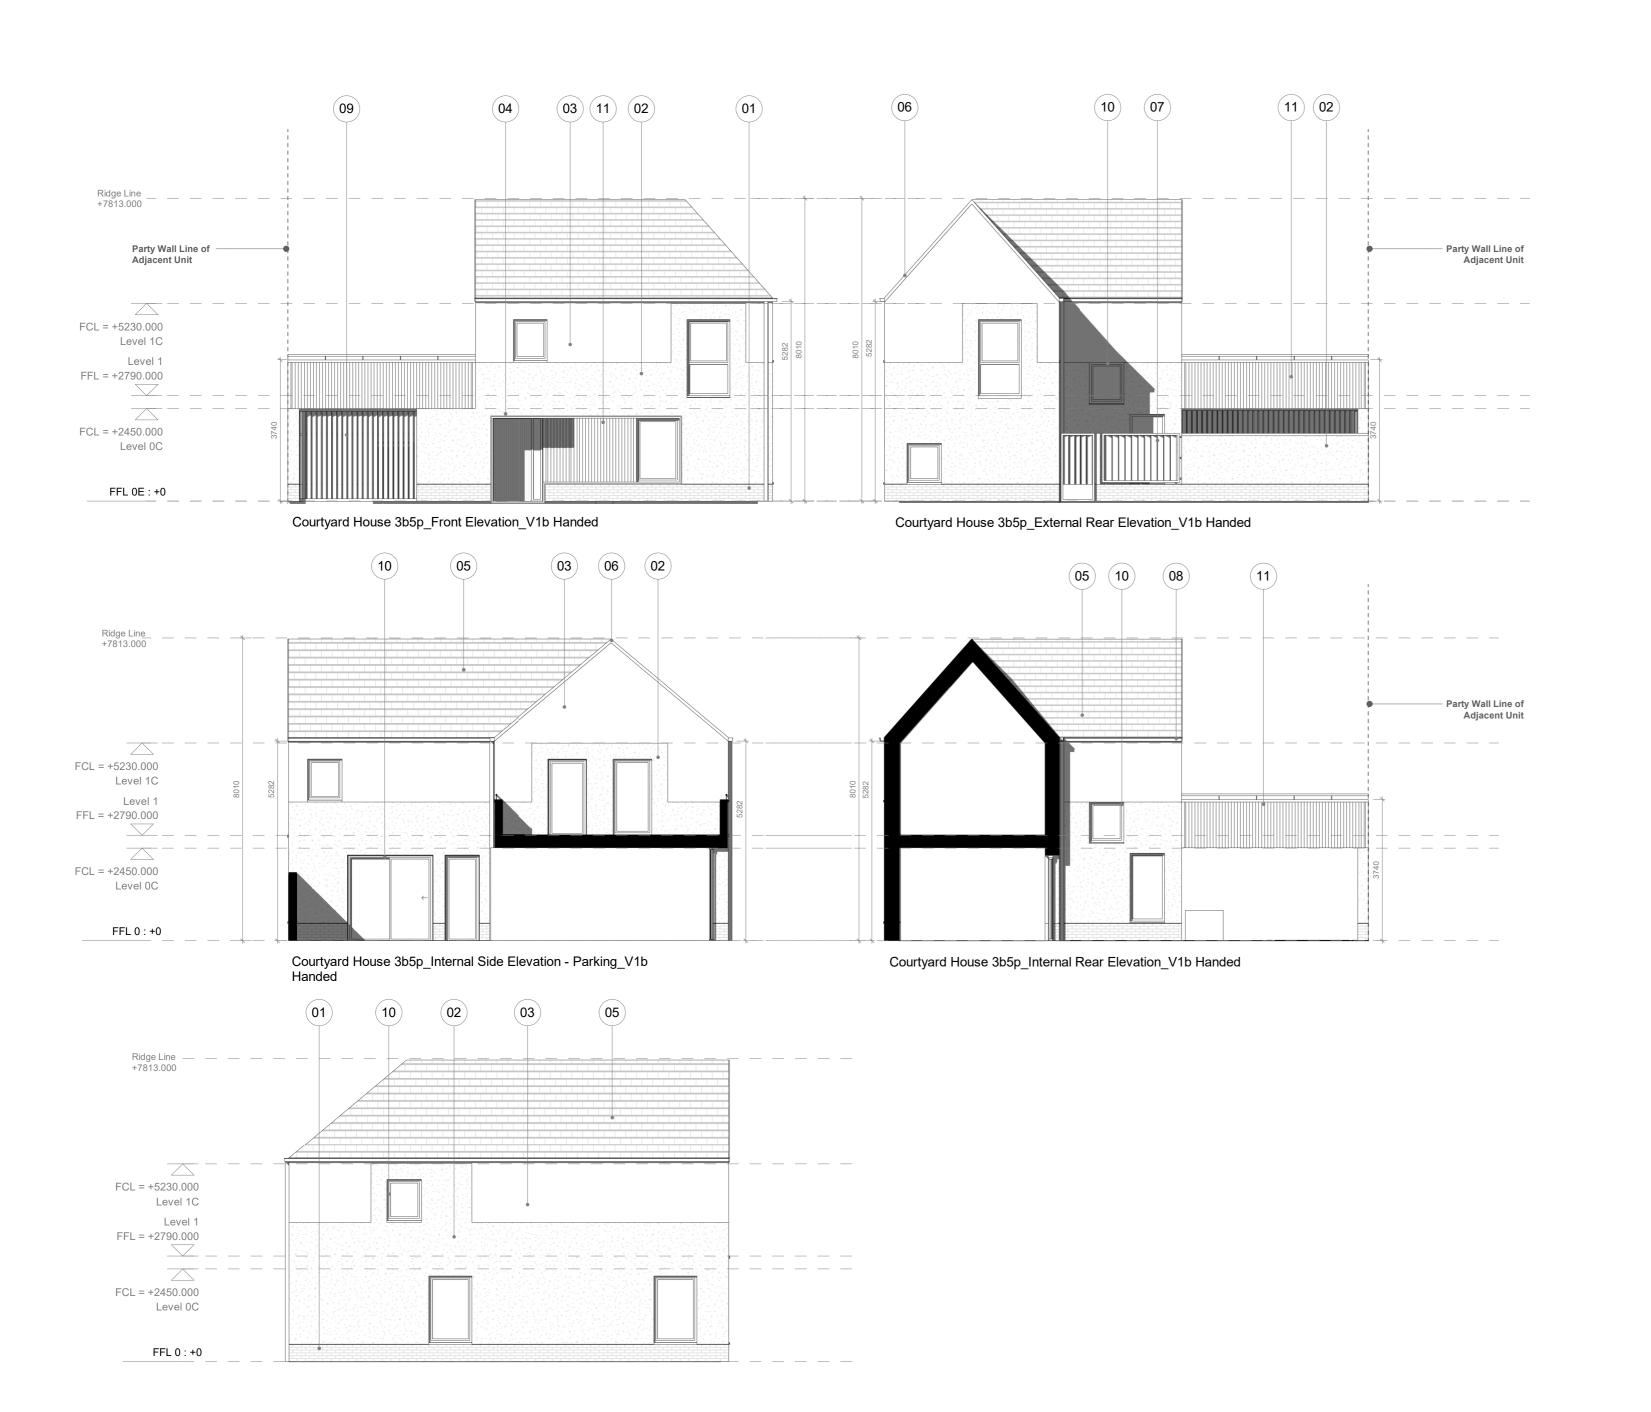

Obs. 1: Garden wall heights are dependant on location within masterplan.

Obs. 2: Elements of side elevations become party walls dependant on location within masterplan. Obs. 3: When terraces are back to back, refer to masterplan for pergola details.

Obs. 4: Please refer to masterplan layout for individual pergolas and locations.

## Material Key

| ley | Material                                      |
|-----|-----------------------------------------------|
| 1   | Stretcher bond brickwork - charcoal           |
| 2   | Rough textured render - white                 |
| 3   | Smooth textured render - white                |
| 4   | Recessed entrance porches with white pre-cast |

- Artificial slate or concrete equivalent roof tiles -
- Verge detail blue/grey
- Vertical louvered timber screens/posts to terrace
- Square section powder coated rainwater goods black
- 09 Vertical louvered timber screens/doors to carports Composite/PVC windows and doors
- Profiled fibre cement facade material and handrail -
- Profiled fibre cement facade material privacy screens with powder coated metal 'T' frame hessian
- Grey/white brick with grey mortar
- Smooth textured render dark grey
- Grey/white brick with colour match mortar
- Projecting header course grey/white brick grey mortar

drawing title 3 Bed 5 Person 2 Storey Courtyard House V1b Handed - Elevations

drawing no A496-PMA-XX-XX-DR-A-2023

project no - originator - volume - level - type - role - number scale 1:100 drawn LG date 12/06/21 original A2 revision / checked CM